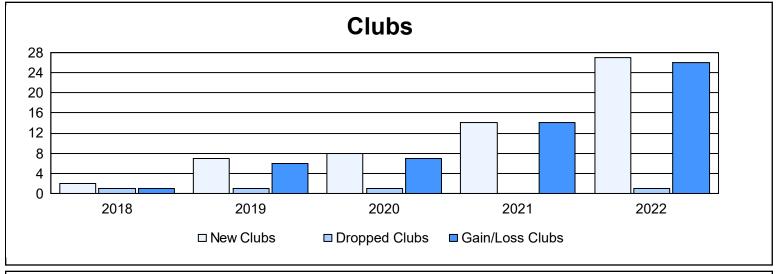

District 403 A2 As of June 2022 Cumulative

| Year      | Clubs | Dropped<br>Clubs | Gain/<br>Loss<br>Clubs | New<br>Members | Charter<br>Members | Reinstate<br>Members | Transfer<br>Members | Total<br>Member<br>Added | Total<br>Members<br>Dropped | Gain/<br>Loss<br>Members |
|-----------|-------|------------------|------------------------|----------------|--------------------|----------------------|---------------------|--------------------------|-----------------------------|--------------------------|
| 2017-2018 | 2     | 1                | 1                      | 186            | 89                 | 4                    | 0                   | 279                      | 150                         | 129                      |
| 2018-2019 | 7     | 1                | 6                      | 185            | 168                | 14                   | 2                   | 369                      | 199                         | 170                      |
| 2019-2020 | 8     | 1                | 7                      | 135            | 204                | 16                   | 4                   | 359                      | 185                         | 174                      |
| 2020-2021 | 14    | 0                | 14                     | 233            | 376                | 29                   | 3                   | 641                      | 296                         | 345                      |
| 2021-2022 | 27    | 1                | 26                     | 328            | 628                | 3                    | 0                   | 959                      | 361                         | 598                      |
| Average   | 12    | 1                | 11                     | 213            | 293                | 13                   | 2                   | 521                      | 238                         | 283                      |