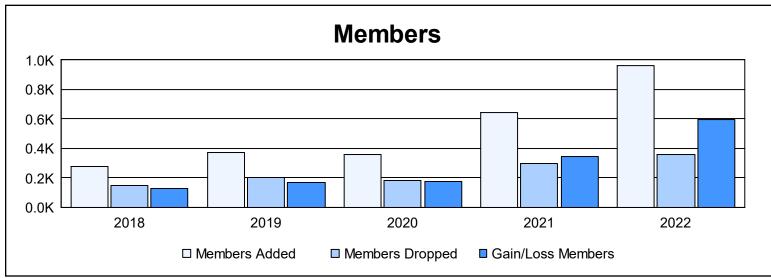

District 403 A2 As of June 2022 Cumulative

| Year      | Clubs | Dropped<br>Clubs | Gain/<br>Loss<br>Clubs | New<br>Members | Charter<br>Members | Reinstate<br>Members | Transfer<br>Members | Total<br>Member<br>Added | Total<br>Members<br>Dropped | Gain/<br>Loss<br>Members |
|-----------|-------|------------------|------------------------|----------------|--------------------|----------------------|---------------------|--------------------------|-----------------------------|--------------------------|
| 2017-2018 | 2     | 1                | 1                      | 186            | 89                 | 4                    | 0                   | 279                      | 150                         | 129                      |
| 2018-2019 | 7     | 1                | 6                      | 185            | 168                | 14                   | 2                   | 369                      | 199                         | 170                      |
| 2019-2020 | 8     | 1                | 7                      | 135            | 204                | 16                   | 4                   | 359                      | 185                         | 174                      |
| 2020-2021 | 14    | 0                | 14                     | 233            | 376                | 29                   | 3                   | 641                      | 296                         | 345                      |
| 2021-2022 | 27    | 1                | 26                     | 328            | 628                | 3                    | 0                   | 959                      | 361                         | 598                      |
| Average   | 12    | 1                | 11                     | 213            | 293                | 13                   | 2                   | 521                      | 238                         | 283                      |